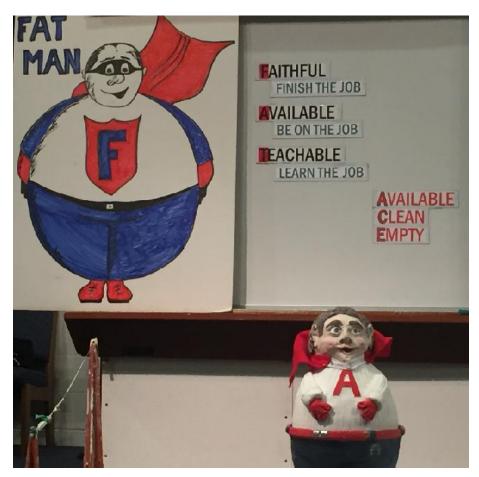

Servant

Judgment Seat Of Christ

8 Steps To Pottery (Clay) and Sanctification (Man)

God Is In The Shaping Business

Faithful, Available, Teachable, Clean, and Empty

Faithful, Available, Teachable, Clean, and Empty