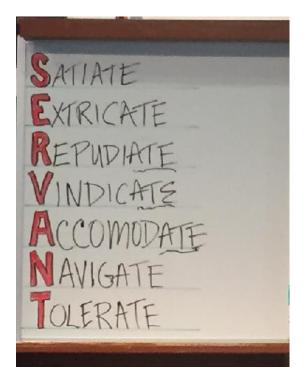

Servant

Judgment Seat Of Christ

8 Steps To Pottery (Clay) and Sanctification (Man)

God Is In The Shaping Business

Faithful, Available, Teachable, Clean, and Empty

Faithful, Available, Teachable, Clean, and Empty